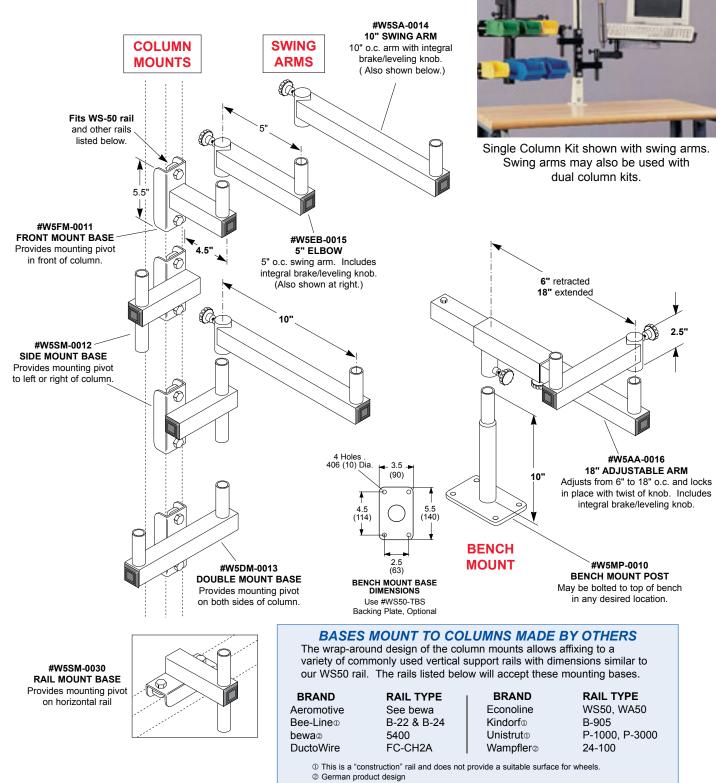

## **SWING ARMS** MAKE YOUR WORKPLACE USER FRIENDLY

Swing arms. with a variety of attachments, can be added to existing workstations or benches. Column mounts clamp on any **WS50** or similar column or rail. Bench mount can be bolted to any level surface. Arms, elbows and attachments slide together and can be adjusted to provide maximum worker efficiency...least worker strain. Black baked polyester finish (boards natural, beige or white as shown). Max capacity 30 lbs.(13.5 kg), arm alone or arm and elbow together. Use of three or more arms or elbows on one mount reduces capacity and is not recommended. Swing arms, elbows and attachments include adjustable drag brakes. Installation hardware included with column mounts.