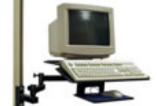

Document Stand. 19" W x 17" H. 90° tilt, from flat to vertical.

Combo Computer, Keyboard & Mouse Tray. CPU tray 15" x 15"; Keyboard tray 9" x 21", tilts 20°. Mouse tray 9" D x 10.5" W.

Adjustable, See-thru Rack for Hanging Shelf Bins. 24" H x 18" W. (Accommodates Akro-Mils Akrobins<sup>™</sup>, as well as Gould Duralux<sup>™</sup> bin boxes)

| Description                    | Model Number |
|--------------------------------|--------------|
| Document Stand                 | W5DS-SAK     |
| Adjustable Bin Rack            | W5BB-SAK     |
| Combo Computer & Keyboard Tray | W5CK-SAK     |