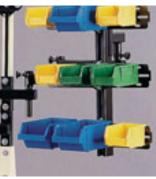

Document Stand. 19" W x 17" H. 90° tilt, from flat to vertical.

Combo Computer, Keyboard & Mouse Tray. CPU tray 15" x 15"; Keyboard tray 9" x 21", tilts 20°. Mouse tray 9" D x 10.5" W.

Adjustable, See-thru Rack for Hanging Shelf Bins. 24" H x 18" W. (Accommodates Akro-Mils Akrobins<sup>™</sup>, as well as Gould Duralux<sup>™</sup> bin boxes)

| Description                    | Model Number |
|--------------------------------|--------------|
| Document Stand                 | W5DS-SAK     |
| Adjustable Bin Rack            | W5BB-SAK     |
| Combo Computer & Keyboard Tray | W5CK-SAK     |