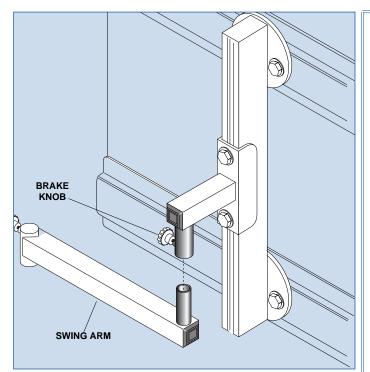

## **SWING ARMS** MAKE YOUR WORKPLACE USER FRIENDLY

Swing arms. with a variety of attachments, can be added to existing workstations or benches. Column mounts clamp on any **WS50** or similar column or rail. Bench mount can be bolted to any level surface. Arms, elbows and attachments slide together and can be adjusted to provide maximum worker efficiency...least worker strain. Black baked polyester finish (boards natural, beige or white as shown). Max capacity 30 lbs.(13.5 kg), arm alone or arm and elbow together. Use of three or more arms or elbows on one mount reduces capacity and is not recommended. Swing arms, elbows and attachments include adjustable drag brakes. Installation hardware included with column mounts.