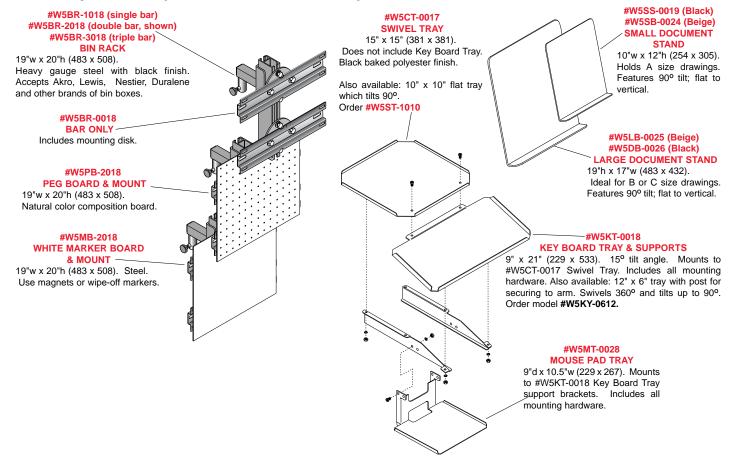

## ADD ACCESSORIES TO YOUR KIT MAKE YOUR WORKSTATIONS DO ALL THEY CAN DO

Customize your workstations to fit the task and the worker. Attachments slide easily onto mounts or swing arms (previous page). Adjustable brake may be tightened to limit free movement. Frame available separately for holding your custom board. Components finished as shown below. All mounting hardware included. Complete kits, including arms, also available. See details below, right.

UNIVERSAL MOUNTING SYSTEM Attachments slide easily onto swing arm or base posts. No tools required. Knob locks attachment in place following adjustment. Kits-Include Base, Arms & Attachment

Easily fasten to vertical columns of Workstation. Each kit includes one 5" & one 10" arm plus mounting base and attachment shown. Rugged steel construction. All mounting hardware included.

Document Stand. 19" W x 17" H. 90° tilt, from flat to vertical.

Combo Computer, Keyboard & Mouse Tray. CPU tray 15" x 15"; Keyboard tray 9" x 21", tilts 20°. Mouse tray 9" D x 10.5" W.

Adjustable, See-thru Rack for Hanging Shelf Bins. 24" H x 18" W. (Accommodates Akro-Mils Akrobins<sup>™</sup>, as well as Gould Duralux<sup>™</sup> bin boxes)

| Description                    | Model Number |
|--------------------------------|--------------|
| Document Stand                 | W5DS-SAK     |
| Adjustable Bin Rack            | W5BB-SAK     |
| Combo Computer & Keyboard Tray | W5CK-SAK     |