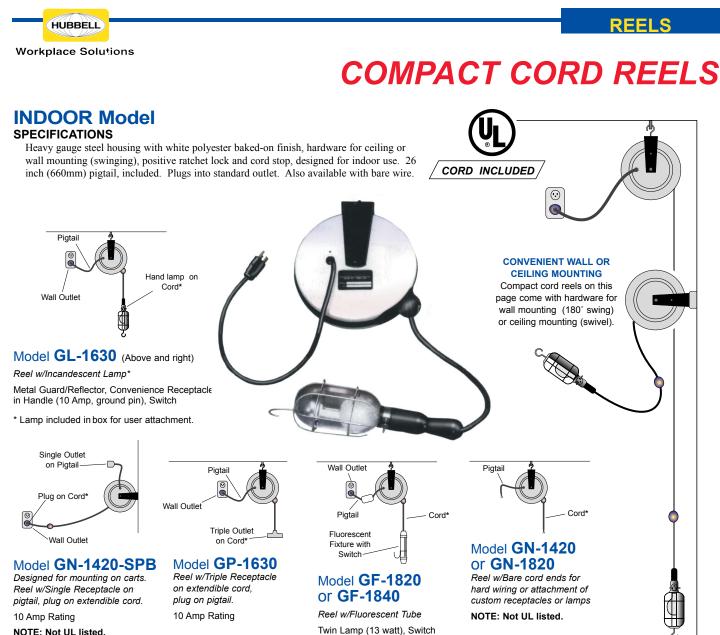

NOTE: Not UL listed.

Selection Chart for Reels shown on this page

| FITTING<br>INCLUDED | CORD<br>TYPE (2) | *CORD<br>LENGTH<br>ft. (m) | MAX<br>AMPS | PIGTAIL<br>LENGTH<br>in. (mm) | PIGTAIL<br>PLUG | REEL<br>DESIGN | REEL SIZE<br>I x h x w<br>in. (mm) | WEIGHT<br>lbs. (kg) | MODEL<br>NUMBER |
|---------------------|------------------|----------------------------|-------------|-------------------------------|-----------------|----------------|------------------------------------|---------------------|-----------------|
| Incandescent(1)     | 16/3 SJT         | 30 (9.0)                   | 10          | 26 (660)                      | Yes             | Compact        | 10 x 10 x 3 (254 x 254 x 76)       | 8.75 (3.9)          | GL-1630         |
| Triple Outlet       | 16/3 SJT