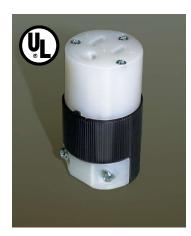

Plastic Grip, Switch, Metal Guard/Reflector, Receptacle

Model SR-15A

Receptacle Only.
Does not include reel.

Single Outlet, 15 Amp

## Model SR-20A

Receptacle Only.
Does not include reel.

Single Outlet, 20 Amp