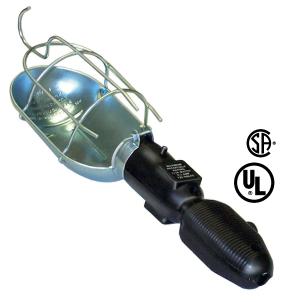

Model DR-GFCI

Duplex Receptacle Only. Does not include reel.

All Metal Box with Hinged Cover, NEMA #5-15R Receptacles, Cord Grip, Ground Fault Circuit Interrupter

Model EHL-120

Hand Lamp Only. Does not include reel.

Plastic Grip, Switch, Metal Guard/Reflector, Receptacle

Model SR-15A

Receptacle Only.
Does not include reel.

Single Outlet, 15 Amp