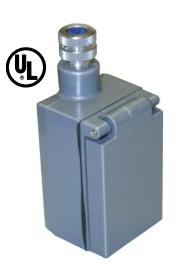

Model DR-GFCI

Duplex Receptacle Only. Does not include reel.

All Metal Box with Hinged Cover, NEMA #5-15R Receptacles, Cord Grip, Ground Fault Circuit Interrupter

Model EHL-120

Hand Lamp Only. Does not include reel.