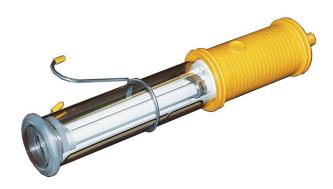

## **OUTLETS** and **LIGHTS**

Model FL-120

Fluorescent Hand Lamp Only. Does not include reel.

Protected switch, Cushioned end cap.
Polycarbonate outer tube and end lens.
Directed Light...from one side plus magnified from end.
Integral Ballast. 13 watt, 900 lumen PLS-13 lamp (included).