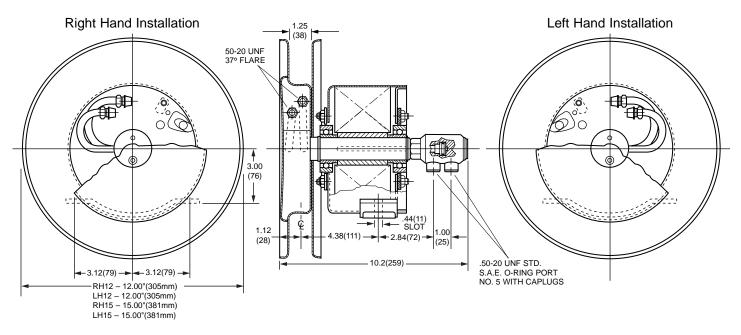

## Engineering Data R35 Series

Dimensions

## **Model Chart**

| MODEL NO.     | HOSE DESCRIPTION         | MAX PRESS. | LENGTH       |
|---------------|--------------------------|------------|--------------|
| R35 - RH - 15 | 1/4" I.D. twin hydraulic | 2000 PSI   | 17 FT.(5.1m) |
| R35 - LH - 15 | 1/4" I.D. twin hydraulic | 2000 PSI   | 17 FT.(5.1m) |
| R35 - RH - 12 | 1/4" I.D. twin hydraulic | 2000 PSI   | 9 FT.(2.7m)  |
| R35 - LH - 12 | 1/4" I.D. twin hydraulic | 2000 PSI   | 9 FT.(2.7m)  |