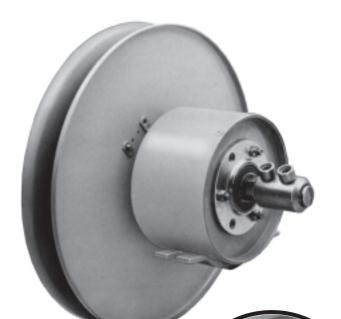

## **R35 Series**

Spring Operated Dual Hose Reels for Hydraulic Pressures up to 2000 PSI

...with new seal design and kink-free hose entrance.

## ...available in models with nine or 17 foot hose capacities for left or right hand installation.

Another example of Gleason Reel capability, the R35 Series gives you all these features...assures you an added measure of design simplicity and compactness...installation and replacement ease...dependable, long life service.

- Extra rugged and compact for hydraulic lift truck service.
- Exclusive narrow spool design permits operation in tight quarters.
- · Extra heavy spring motor for positive response.
- · Quick replacement of recision-machined dual port swivels.
- One-piece plastic hose ramp for smooth transition from steel spool into manifold area...eliminates sharp corners.
- · All steel construction.
- · Ball bearings throughout.
- Safetychange® replaceable spring motor.
- · Long life main spring with declutching feature.
- Full pressure and flow under continuous rotation.
- · Baked enamel finish.
- Seals in double port swivel suitable for use with petroleum base fluids...seals also available for use with phosphate ester base fluids on request.