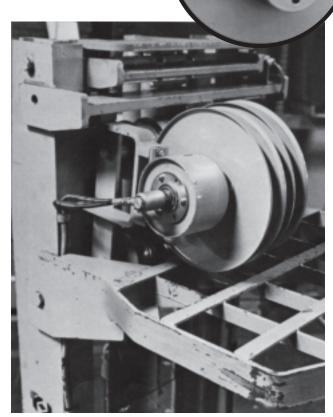

## **R35 Series**

Spring Operated Dual Hose Reels for Hydraulic Pressures up to 2000 PSI

...with new seal design and kink-free hose entrance.

## ...available in models with nine or 17 foot hose capacities for left or right hand installation.

Another example of Gleason Reel capability, the R35 Series gives you all these features...assures you an added measure of design simplicity and compactness...installation and replacement ease...dependable, long life service.

- Extra rugged and compact for hydraulic lift truck service.
- Exclusive narrow spool design permits operation in tight quarters.
- · Extra heavy spring motor for positive response.
- · Quick replacement of recision-machined dual port swivels.
- One-piece plastic hose ramp for smooth transition from steel spool into manifold area...eliminates sharp corners.
- · All steel construction.
- · Ball bearings throughout.
- Safetychange® replaceable spring motor.
- · Long life main spring with declutching feature.
- Full pressure and flow under continuous rotation.
- · Baked enamel finish.
- Seals in double port swivel suitable for use with petroleum base fluids...seals also available for use with phosphate ester base fluids on request.