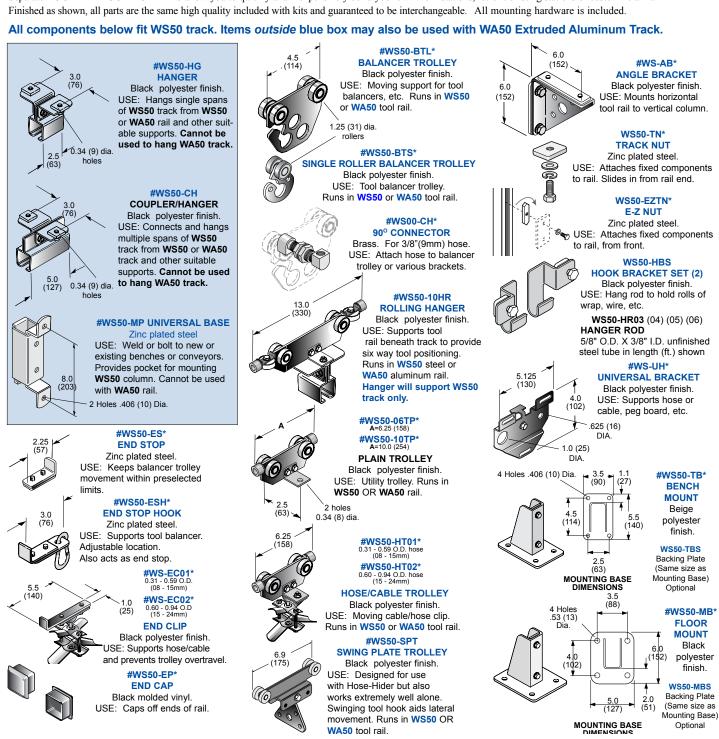

## For loads up to 50 lbs.(22.5 kg) WS50 TRACK Beige polyester finish. USE: Heavy duty tool rail, horizontal supports and vertical columns; up to 50 lbs.(22.5 kg) maximum load. NOTE: Horizontal track must have a support hanger every

6.0 ft.(1.8m) to maintain maximum rated capacity. Multiple

spans of rail must be joined using a COUPLER/HANGER.

Separate **TOOL RAIL COMPONENTS** allow you to quickly and inexpensively build your own work stations, retrofit existing stations or customize a kit. Finished as shown all parts are the same high quality included with kits and guaranteed to be interchangeable. All mounting hardware is included