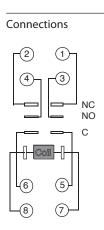

## Socket

Specifications Current Rating: 10 Amps Voltage Rating: 250VAC Mounting: DIN or Surface

Dimensions

Ordering Information

 SD - 8 B

 BAMI Model

 SD

 Number of Terminals

 8 - 8 Terminals

 Termination

 B - Blade

Spec Tech Industrial 203 Vest Ave. Valley Park, MO 63088Phone: 888 SPECTECHEmail: sales@spectechind.comwww.spectechind.com