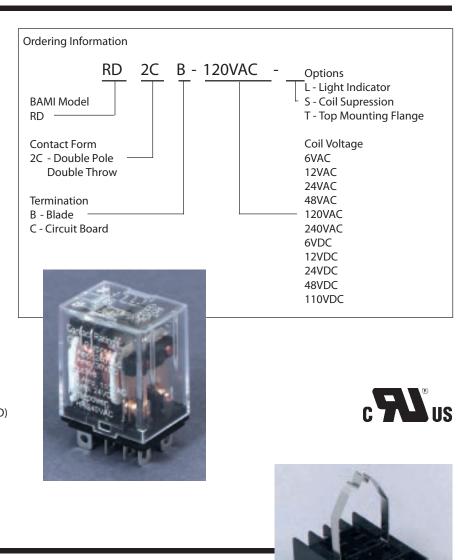

## RD /SD

## Relay

Contact Ratings 10 Amps @ 30VDC/240VAC General Purpose 1.5 Amps @ 120 VAC Inductive (CosØ=0.35) 1HP @ 240VAC Motor 1/2HP @ 120VAC, Motor

Specifications Pick-Up Voltage: 75% of Rated Voltage **Drop-Out Voltage:** 30% of rated AC Voltage 10% of rated DC Voltage Max. Voltage: 110% of rated Voltage **Operating Time:** ≤20 milliseconds Coil Power: ≤1.6VA 50Hz ≤1.5VA 60Hz ≤1.0W DC **Temperature Rating:** -10°C to 40°C **Contact Material:** Silver Cadmium Oxide (AgCdO) Contact Resistance: <0.050Ohms (before use) Minimum Operating Current: 5mA@24VDC Life: Mechanical: 50,000,000 Operations Electrical: 1,300,000 Operations