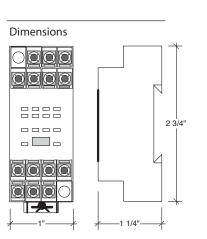

## Socket

Specifications **Current Rating: 5 Amps** Voltage Rating: 250VAC Mounting: DIN or Surface