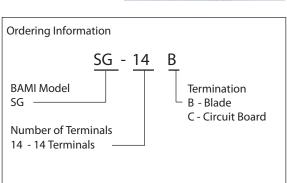

e" **Relays and Sockets**





## Relay

**Contact Ratings** 5 Amps @ 30VDC/240VAC Double Pole, Gen. Purpose 3 Amps @ 30VDC/240VAC Four Pole, General Purpose 1 Amps @ 120 VAC Inductive (CosØ=.35) 1/4HP @ 240VAC Motor

Specifications Pick-Up Voltage: 75% of Rated Voltage Drop-Out Voltage:

30% of rated AC Voltage 10% of rated DC Voltage

Max. Voltage:

110% of rated Voltage Operating Time:

20 milliseconds

Coil Power:

1.9VA 50Hz

1.7VA 60Hz

1.2W DC

Temperature Rating:

-10°C to 40°C

Contact Material:

Silver (Ag)

Contact Resistance:

< 0.050 Ohms (before use)

Minimum Operating Current:

5mA@24VDC

Life: Mechanical:

50,000,000 Operations

Electrical:

600,000 Operations







## Socket

Specifications **Current Rating: 5 Amps** Voltage Rating: 250VAC Mounting: DIN or Surface