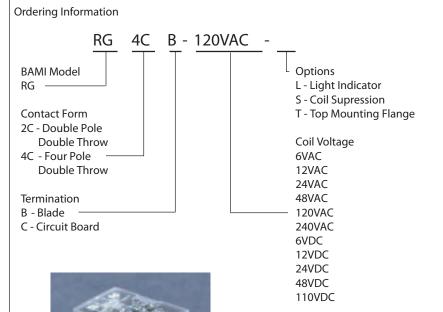

## "Ice Cube" **Relays and Sockets**

## Relay

**Contact Ratings** 5 Amps @ 30VDC/240VAC Double Pole, Gen. Purpose 3 Amps @ 30VDC/240VAC Four Pole, General Purpose 1 Amps @ 120 VAC Inductive (CosØ=.35) 1/4HP @ 240VAC Motor

Specifications Pick-Up Voltage: 75% of Rated Voltage Drop-Out Voltage: