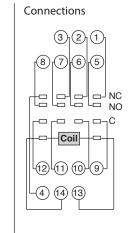

## Relay

**Contact Ratings** 5 Amps @ 30VDC/240VAC Double Pole, Gen. Purpose 3 Amps @ 30VDC/240VAC Four Pole, General Purpose 1 Amps @ 120 VAC Inductive (CosØ=.35) 1/4HP @ 240VAC Motor

Specifications Pick-Up Voltage: 75% of Rated Voltage Drop-Out Voltage: