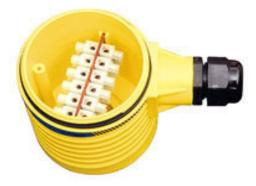

## **Tech Tip**

The general purpose compact junction box is constructed of UL approved fire retardant PP and comes pre-wired with a 12-pole terminal strip. The FM and CSA approved explosion proof configuration is provided with a cast aluminum enclosure for use in Class I, Division I, Groups B, C & D; Class II, Groups E, F and G hazardous area applications.