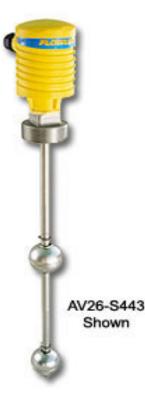

## Float-Point<sup>™</sup> with Compact Junction Box

## Features

High temp-pressure multi-point level detection with contacts for PLC input Rugged 316 stainless steel float, guide and 2" NPT mounting plug Offered with aluminum NEMA 7 or PP NEMA 4X enclosures Custom assembled to your exact guide length and float dimensions

| Specifications     |                         |
|--------------------|-------------------------|
| Length:            | 4" to 6' (10cm to 1.8m) |
| Switch points:     | 1-4 (set by factory)    |
| Contact type:      | (1-4) SPDT reed         |
| Contact rating:    | 20 VA                   |
| Process temp.:     | F: -40° to 300°         |
|                    | C: -40° to 148.9°       |
| Pressure:          | 750 psi (51.7 bar)      |
| Guide/float matl.: | 316 ss                  |
| Exposure rating:   | S443: NEMA 4X (IP65)    |
|                    | S453: NEMA 7            |
| Encl. material:    | S443: PP, UL94VO        |
|                    | SS453: Aluminum         |
| Conduit entrance:  | 1/2" NPT                |
| Process mount:     | 2" NPT (2" G)           |
| Classification:    | S443: General purpose   |
|                    | S453: Explosion proof   |
|                    |                         |