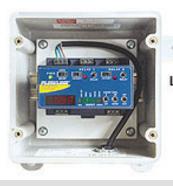

LM94-1001 Shown

  - 3) To factory configure to sinking for use with a sourcing three-wire transmitter, place SINK at the end of the P/N: (ie: LC52-1001-SINK).
  - 4) For field mount installation in a NEMA 4X polycarbonate windowed enclosure, order the LM94-1001 (single controller box) or the LM95-1001 (two controller box).