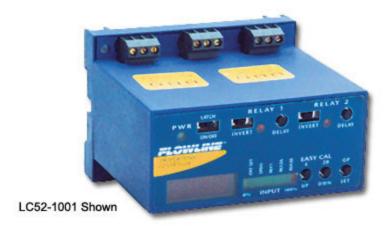

# DataSwitch<sup>TM</sup> Remote Relay Controller

#### **Application**

The general purpose controller provides single tank level indication with 2 relays, 1-3 set points and an isolated 4-20 mA repeater. Relay 1 is configurable on a single set point. Relay 2 can be configured on a single set point or latched on two set points for automatic fill or empty control. A LED bar graph indicates the level as a percentage of measured span.

## Features

3.5 digit LED display indicates level in custom engineering units
EasyCal push button calibration for span, display and relay set points
Fail-safe design with security lock out calibration for process safety
PP 35 mm DIN enclosure with removable terminal strips

#### Part Number

• LC52-1001

LC52-1001 merarer