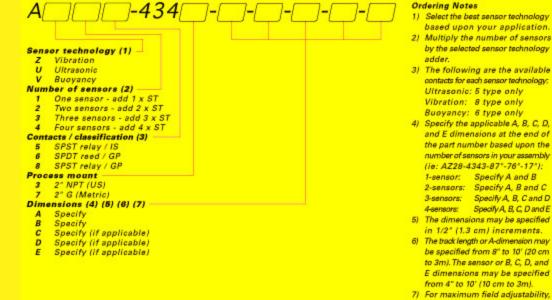

## Specifications

Length: 4" to 6' (10cm to 1.8m)
Switch points: 1-4 (set by factory)
Contact type: (1-4) SPDT reed

Contact rating: 20 VA

Process temp.: F:  $-40^{\circ}$  to  $300^{\circ}$ 

C: -40° to 148.9°

Pressure: 750 psi (51.7 bar)

Guide/float matl.: 316 ss

Exposure rating: S443: NEMA 4X (IP65)

S453: NEMA 7

Encl. material: S443: PP, UL94VO

SS453: Aluminum

Conduit entrance: 1/2" NPT

Process mount: 2" NPT (2" G)

Classification: S443: General purpose S453: Explosion proof