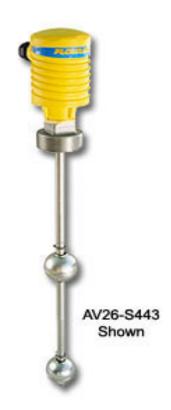

# Float-Point<sup>TM</sup> with Compact Junction Box

### **Application**

Offered in FM and CSA approved explosion proof or general purpose configurations, this switch package provides up to four level switch points with a dry contact closure interface for remote devices such as a PLC or SCADA. The product is typically selected for high temperature and/or pressure process vessel applications located within a classified hazardous or general purpose area. Media examples include nickel acid or fuel oil. Specify the appropriate assembly dimensions.

#### **Features**

High temp-pressure multi-point level detection with contacts for PLC input Rugged 316 stainless steel float, guide and 2" NPT mounting plug Offered with aluminum NEMA 7 or PP NEMA 4X enclosures Custom assembled to your exact guide length and float dimensions

## Specifications

Length: 4" to 6' (10cm to 1.8m)
Switch points: 1-4 (set by factory)
Contact type: (1-4) SPDT reed

Contact rating: 20 VA

Process temp.: F:  $-40^{\circ}$  to  $300^{\circ}$ 

C: -40° to 148.9°

Pressure: 750 psi (51.7 bar)

Guide/float matl.: 316 ss

Exposure rating: S443: NEMA 4X (IP65)

S453: NEMA 7

Encl. material: S443: PP, UL94VO

SS453: Aluminum

Conduit entrance: 1/2" NPT

Process mount: 2" NPT (2" G)

Classification: S443: General purpose S453: Explosion proof