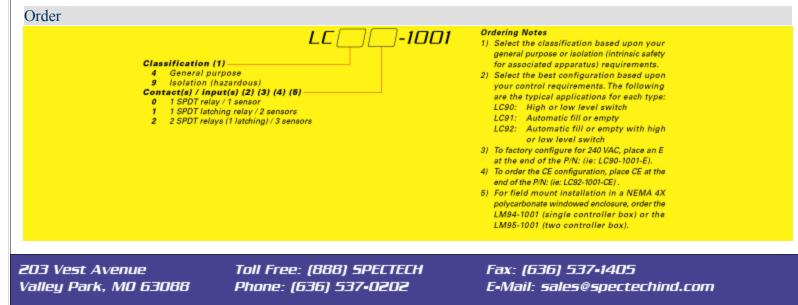

|
|                     | LC42/92: (2) SPDT           |
|                     | relays, (one latching)      |
| Contact rating:     | 250 VAC @ 10A               |
| Contact delay:      | 0-60 seconds                |
| LED indication:     | Sensor, power & relay       |
|                     | status                      |
| Electronics temp:   | F: -40° to 158°             |
|                     | C: -40° to 70°              |
| Enclosure material: | PP (UL94VO)                 |
| Classification:     | LC4_: General purpose       |
|                     | LC_9: Associated            |
|                     | apparatus                   |



LM94-1001 Shown

Tech Tip

Package the isolation controller with the CSA approved intrinsically safe ultrasonic level switch.