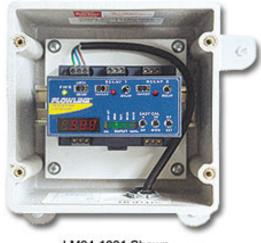

LM94-1001 Shown

Tech Tip

Package the isolation controller with the CSA approved intrinsically safe ultrasonic level switch.