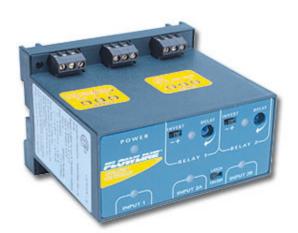

## Level Switch Remote Relay Controller

LC92-1001 Shown

## Application

Available in two classifications; CSA approved general purpose and isolation with built-in intrinsic safety barriers for use with associated apparatus. Each classification is offered in three versions with 1 or 2 relays and 1-3 sensor inputs. The LC40/90 provides a high or low level switch with a single sensor input. The LC41/91 provides latched automatic fill or empty control with two sensor inputs. The LC42/92 provides latched automatic fill or empty control and an independent high or low level switch with three sensor inputs.

## Features

Optional built-in intrinsic safety barriers for hazardous level applications Fail-safe remote relay control of pumps and valves with 0-60 second time delay Easy setup with LED indicators for sensor, power and relay status 35 mm DIN rail mount PP enclosure with removable terminal strips