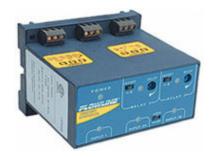

# Switch-Pro<sup>TM</sup> with Compact Junction Box

#### Application

Installed through the side wall and offered in CSA approved intrinsically safe or general purpose configurations, this high or low level switch package includes a 1A relay for remote PLC, SCADA or alarm interface. The product is typically selected for bulk storage, day tank and process vessel applications. Specify the appropriate sensor technology and material.

#### Features

Corrosive single-point level detection with contact for PLC or control input PP, Ryton® or PFA wetted material for challenging corrosive liquids Offered in 2 sensing technologies for broad application coverage PP enclosure rated NEMA 4X with 300° conduit swivel base