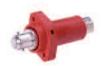

## **LC - Battery Connectors**

Designed to provide quick and easy operation and assure a superior electrical connection in battery charging applications.