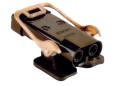

#### **WS - Welding Connectors**

For fast connections of welding cables with the reliability of silver-nickel butt style contacts.