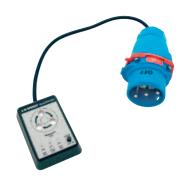

#### **Voltage/Phase Rotation Meter**

Provides a simple means of testing receptacles to identify if voltage is available and to determine motor rotation.

(888) 773-2832