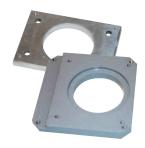

## **Adapter Plates**

For mounting Decontactor™ receptacles on existing back boxes that were previously used for competitive devices.