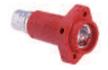

## **LC - Battery Connectors**

Designed to provide quick and easy operation and assure a superior electrical connection in battery charging applications.