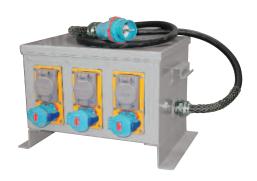

#### **Disconnect Combinations**

For applications where over current or additional short circuit protection is desired Meltric offers Safety Switch/ Receptacle combinations.