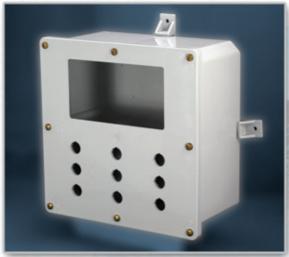

Modifications can be mixed and matched in an endless number of combinations. They can take the form of:

- Custom mold-in colors
- Silk screening
- EMI/RFI shielding
- Custom window sizes
- Custom cutouts/holes
- Custom size enclosures
- Other special requests

# **Build**Right

The ModRight Program offers a complete range of standard and unique modifications that make a useful configuration right out of the carton available.

The BuildRight Program accommodates custom manufacturing and component assembly to deliver exactly the configuration that you desire at time of shipping.