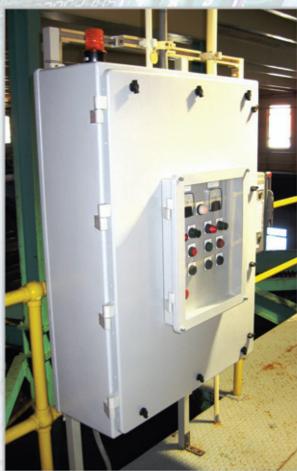

# **Pro**Right

The ProRight Program offers the capability of prototyping a unique design through the hand layup process or low volume molding. Product can be pretested for its effectiveness before large volumes of product are produced.

# **Build**Right

The ModRight Program offers a complete range of standard and unique modifications that make a useful configuration right out of the carton available.

The BuildRight Program accommodates custom manufacturing and component assembly to deliver exactly the configuration that you desire at time of shipping.