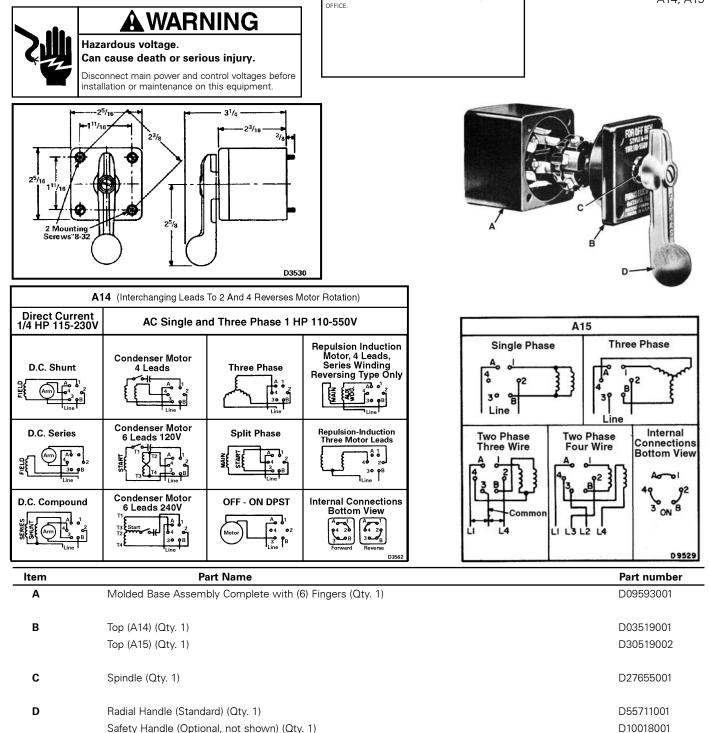

| Reversing OFF ON          |
|---------------------------|
| Two Speed Special Purpose |
| Class 58                  |
| A14, A15                  |

NOTE: When ordering replacement parts, give catalog number of control and part name and number.