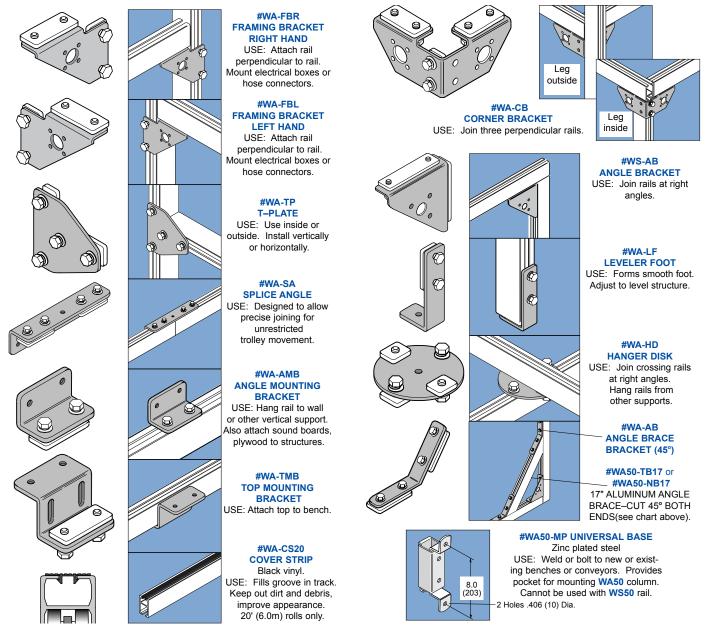

Extruded aluminum rail features double tracks (top and bottom), one for trolleys and the other for mounting components or concealing hose or cable. Inside dimensions of the larger track is same as WS50 steel rail and fits standard WS50 trolleys, brackets, stops, etc. (following page). In addition, there is a full assortment of construction brackets, below, designed specifically for aluminum rail. All mounting hardware included with brackets. Brackets have black polyester finish with zinc plated steel hardware.