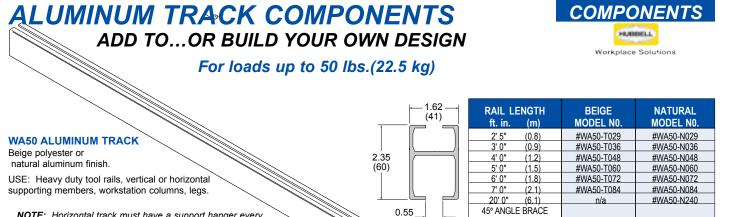

NOTE: Horizontal track must have a support hanger every 6.0 ft.(1.8m) to maintain maximum rated capacity.

| 1' 5"                                        | (0.4) | #WA50-TB17 | #WA50-NB17 |
|----------------------------------------------|-------|------------|------------|
| Consult factory for lengths not shown above. |       |            |            |

Extruded aluminum rail features double tracks (top and bottom), one for trolleys and the other for mounting components or concealing hose or cable. Inside dimensions of the larger track is same as WS50 steel rail and fits standard WS50 trolleys, brackets, stops, etc. (following page). In addition, there is a full assortment of construction brackets, below, designed specifically for aluminum rail. All mounting hardware included with brackets. Brackets have black polyester finish with zinc plated steel hardware.